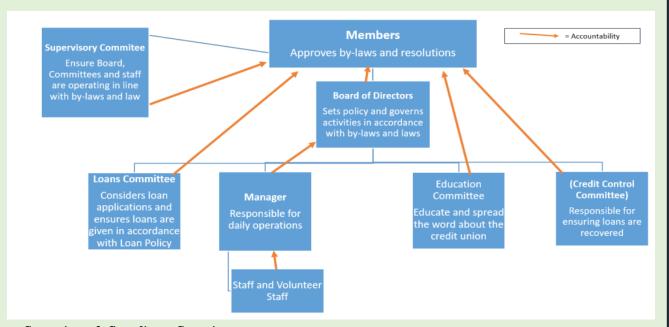

### The Governance Structure of a Credit Union

The governance structure of a credit union consists of several key bodies, each playing a vital role ensuring that the institution operates efficiently and fulfills its mission. These include the Board of Directors, Supervisory Compliance Committee, management team. Let's take a closer look at each of these components.

### **Board of Directors**

The Board of Directors is comprised of elected volunteer members who represent the interests of all credit union members. This group holds the ultimate authority over the credit union's strategic direction and policy-making. The Board's primary responsibilities include:

### Supervisory & Compliance Committee

The Supervisory & Compliance Committee is another critical component of credit union governance. This committee, composed of volunteer members as well, is responsible for ensuring that the credit union operates with financial integrity and transparency. Their key roles include:

### Management Team

While the Board of Directors and Supervisory & Compliance Committee focus on governance, the management team is responsible for the daily operations of the credit union. This team includes the CEO/GM and other senior executives who oversee various departments. Their responsibilities include: